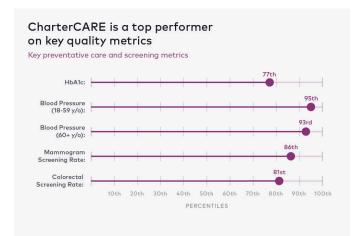

## The outcomes

As the practice of 45-minute wellness visits spreads across the system, patients are not only getting their preventive care and screenings done, but CharterCARE is among the top performers on the athenahealth network when it comes to key quality metrics.